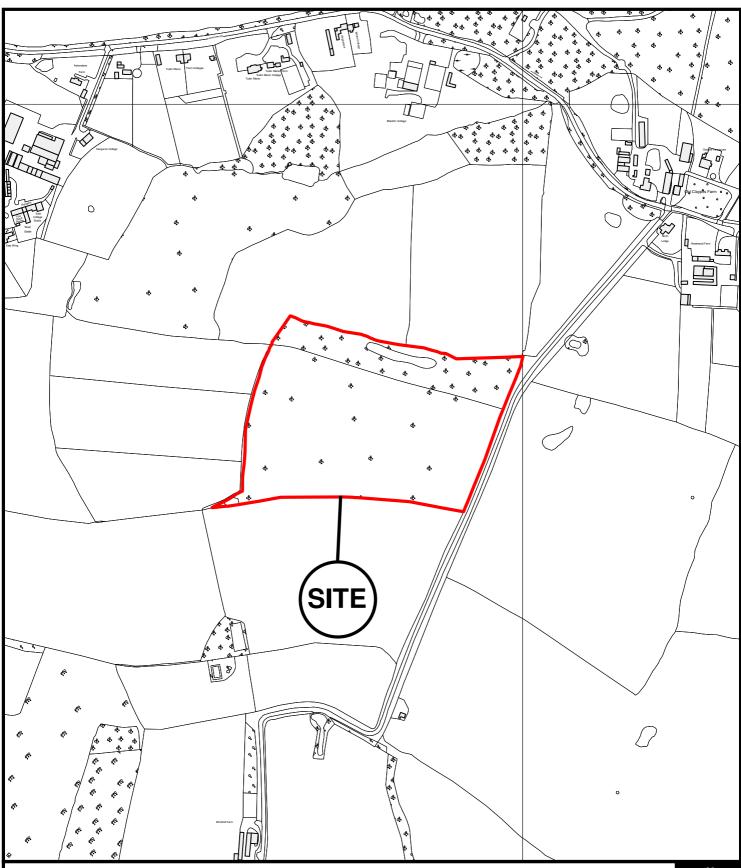

East Herts Council Wallfields Pegs Lane Hertford SG13 8EQ Tel: 01279 655261 Address: Calves Grove, White Stubbs Lane, Bayford, Herts, SG13 8QA Reference: E/08/0051/B Scale: 1:5000 O.S Sheet: TL 3006 Date of Print: 23 May 2007